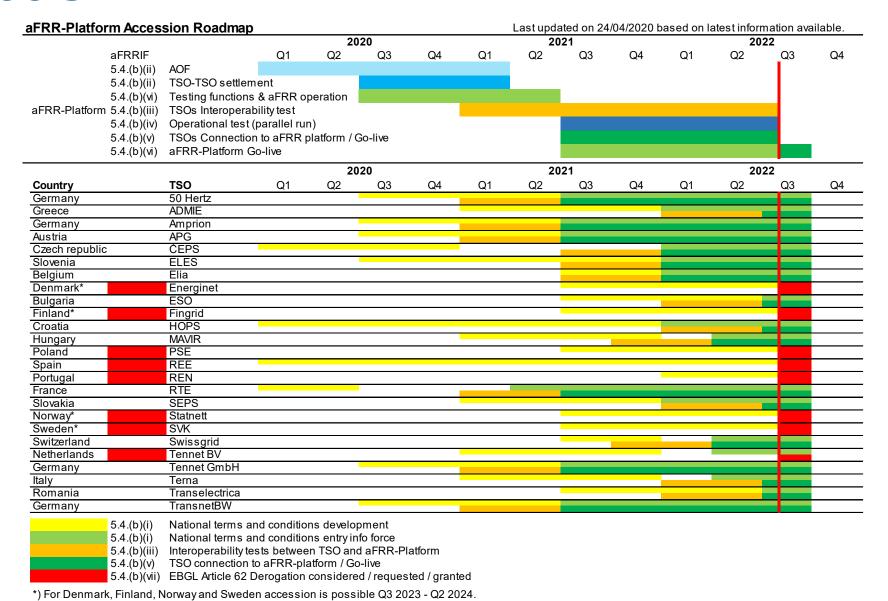

# **MARI**

mFRR IF

Accession roadmap

Platform specification

IT development

IOP testing

TSOs Accession

Some information given in the workshop:

### **MARI**

<sup>-</sup> Baltic TSOs connection time to the mFRR-platform is conditional on the neighbouring TSOs - Baltic TSOs aim not to operate Baltic mFRR market inefficiently in the decoupled mode from the other areas on the mFRR-platform. Feasible time for joining will be analysed by Baltic TSOs. <sup>2</sup> For Denmark, Finland, Norway and Sweden accession is possible Q3 2023-Q2 2024