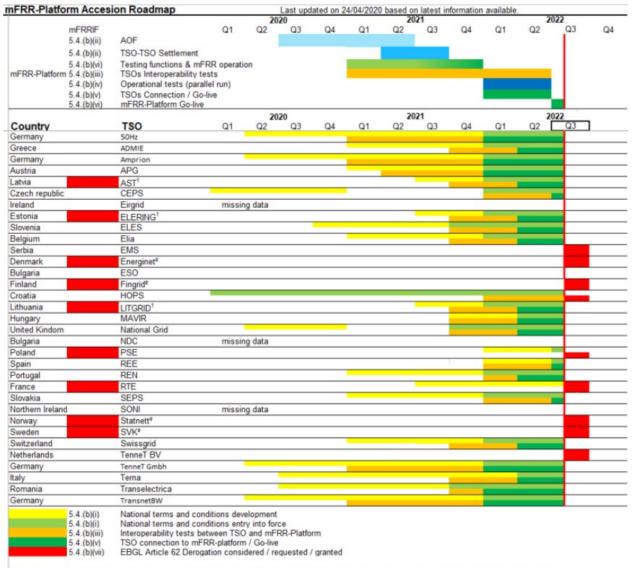

# **MARI**

mFRR IF

Accession roadmap

Platform specification

IT development

IOP testing

TSOs Accession

Some information given in the workshop:

2020

2021

### **MARI**

<sup>-</sup> Baltic TSOs connection time to the mFRR-platform is conditional on the neighbouring TSOs - Baltic TSOs aim not to operate Baltic mFRR market inefficiently in the decoupled mode from the other areas on the mFRR-platform. Feasible time for joining will be analysed by Baltic TSOs. <sup>2</sup> For Denmark, Finland, Norway and Sweden accession is possible Q3 2023-Q2 2024