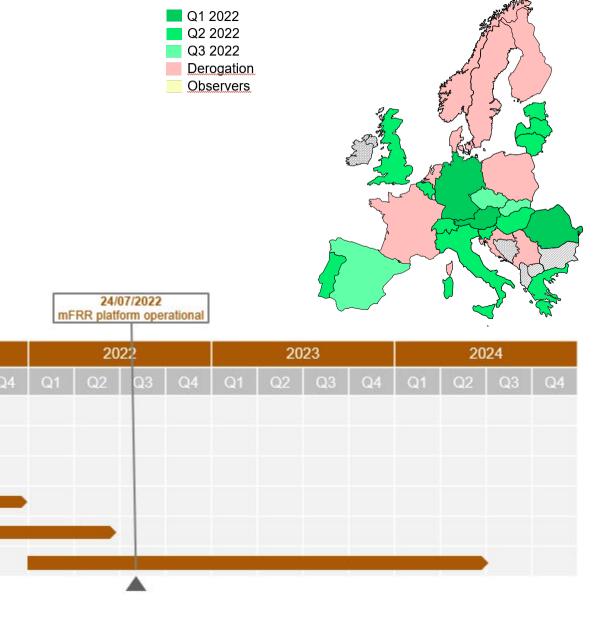

# **MARI**

mFRR IF

Accession roadmap

Platform specification

IT development

IOP testing

TSOs Accession

Some information given in the workshop:

### **MARI**

<sup>-</sup> Baltic TSOs connection time to the mFRR-platform is conditional on the neighbouring TSOs - Baltic TSOs aim not to operate Baltic mFRR market inefficiently in the decoupled mode from the other areas on the mFRR-platform. Feasible time for joining will be analysed by Baltic TSOs. <sup>2</sup> For Denmark, Finland, Norway and Sweden accession is possible Q3 2023-Q2 2024