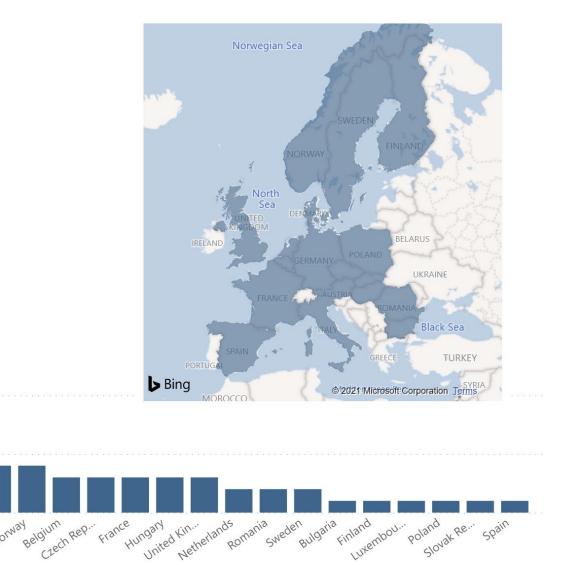

#### **Results of Public Consultation on CACM 2.0 amendments**

56

Number of respondents

This report can be accessed in full at: Link

Country