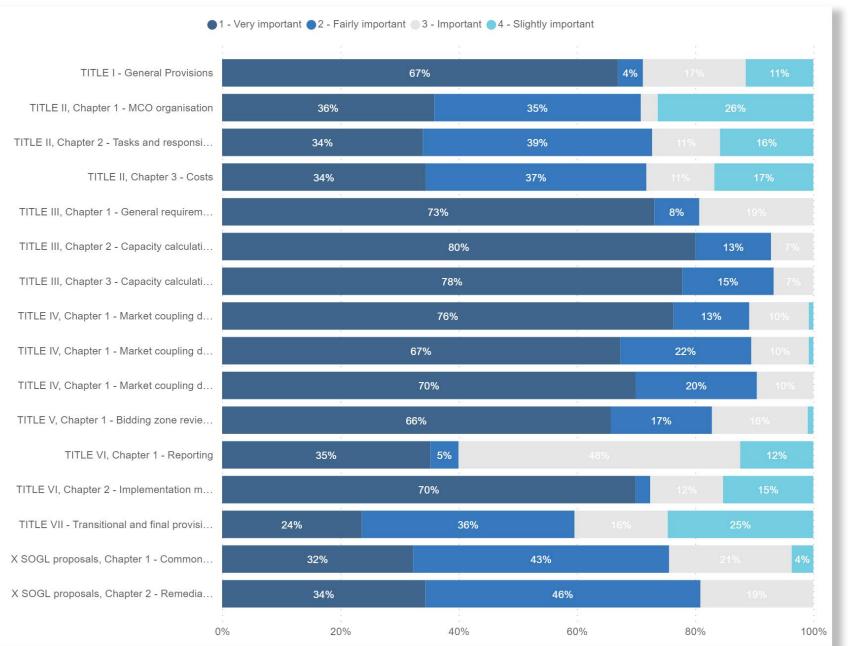

#### Purpose

- Contribution to the Electricity Regulation
- Opinion on articles
- Reasoning on amendments

- I General provisions
- II MCO
- III Capacity calculation
- IV Market coupling
- V BZR process
- U Reporting and implementation monitoring
- VII Transitional and final provisions
- X SOGL

#### Title, Chapter

- Select all
- ✓ ☐ I General provisions
- ✓ ☐ III Capacity calculation
- V IV Market coupling
- ✓ □ V BZR process
- ✓ ☐ VI Reporting and implementation monitoring
- ✓ ☐ VII Transitional and final provisions