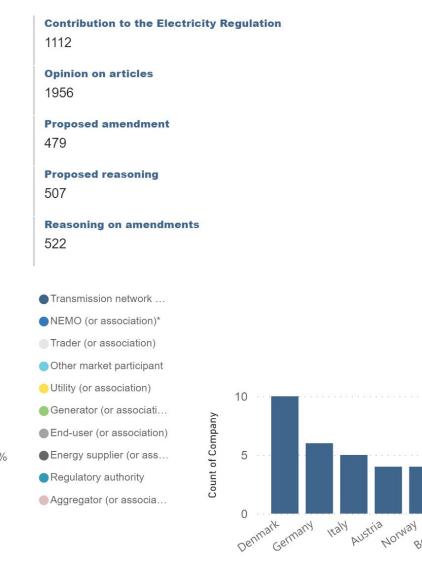

#### Purpose

- Contribution to the Electricity Regulation
- Opinion on articles
- Reasoning on amendments

#### Purpose

- Contribution to the Electricity Regulation
- Opinion on articles
- Reasoning on amendments

- I General provisions
- II MCO
- III Capacity calculation
- IV Market coupling
- V BZR process
- U Reporting and implementation monitoring
- VII Transitional and final provisions
- X SOGL