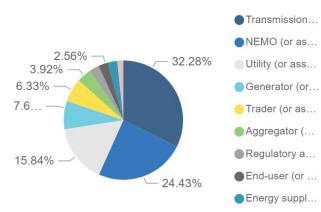

#### **Results of Public Consultation on CACM 2.0 amendments**

56

Number of respondents

This report can be accessed in full at: Link

Country