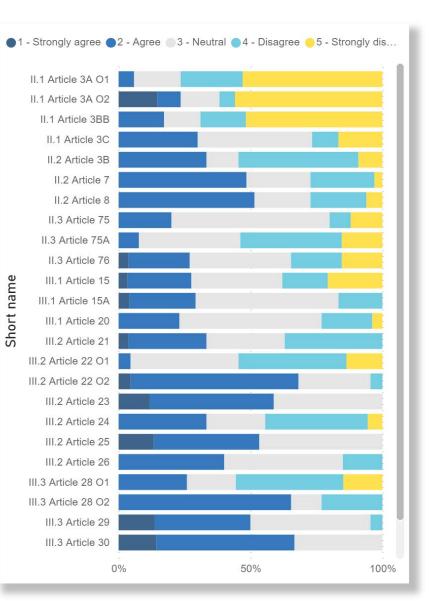

#### Company

- Select all
- 4M MC NEMOs (OTE, OKTE, HUPX, OPCOM)

AIGET

- All NEMO Committee
- Amprion GmbH
- Bundesverband der Energie- und Wasserwirtsch...
- Centrica plc
- CEZ

^

●1 - Strongly agree ●2 - Agree ●3 - Neutral ●4 - Disagree ●5 - Strongly dis...

| Short name  | Company<br>A                                              | Proposed amendment                                                                                                                   | Proposed reasoning                                                                                                                                                                                                                                                                                                                                                                                                                                                                                                                                                                                                                                                                                                                                                                                                                                                                                                                                                                                                                                                                                                                                                                                                                                                                                                                                                                                                                                                                                                                                                                                                                                                                                                                                                                                                                                                                                                                                                                                                                                                                                                             |
|-------------|-----------------------------------------------------------|--------------------------------------------------------------------------------------------------------------------------------------|--------------------------------------------------------------------------------------------------------------------------------------------------------------------------------------------------------------------------------------------------------------------------------------------------------------------------------------------------------------------------------------------------------------------------------------------------------------------------------------------------------------------------------------------------------------------------------------------------------------------------------------------------------------------------------------------------------------------------------------------------------------------------------------------------------------------------------------------------------------------------------------------------------------------------------------------------------------------------------------------------------------------------------------------------------------------------------------------------------------------------------------------------------------------------------------------------------------------------------------------------------------------------------------------------------------------------------------------------------------------------------------------------------------------------------------------------------------------------------------------------------------------------------------------------------------------------------------------------------------------------------------------------------------------------------------------------------------------------------------------------------------------------------------------------------------------------------------------------------------------------------------------------------------------------------------------------------------------------------------------------------------------------------------------------------------------------------------------------------------------------------|
| I Article 1 | Bundesverband der Energie-<br>und Wasserwirtschaft (BDEW) | No deletion of remedial actions                                                                                                      | In Article 1 it is laid down what guidelines the regulation should give. Cross-zonal capacity allocation and congestion management is hereby replaced with market coupling. BDEW rejects this amendment as capacity computation and congestion management i.e. remedial actions and counter trading should still be part of the CACM and not be shifted to the SOGL. The CACM 2.0 still includes a lot of topics which are inherently linked to remedial actions and countertrading such as the capacity calculation in the day ahead and intraday as well as the bidding zone review processes. To provide an overall picture and fully reflect the interdependencies between capacity calculation and remedial actions, remedial actions should be kept in one guideline, the CACM, and not be split into two separate ones.                                                                                                                                                                                                                                                                                                                                                                                                                                                                                                                                                                                                                                                                                                                                                                                                                                                                                                                                                                                                                                                                                                                                                                                                                                                                                                 |
|             | EDF                                                       | 1. This Regulation lays down detailed guidelines on market coupling and congestion management in the day-ahead and intraday markets, | 1. EDF does not agree with the change of the subject matter and scope of CACM guidelines and with moving the provisions on costly remedial actions RD&CT (CACM 1.0 Article 35 and 74) into SO GL for the following reasons : (i) In accordance with Article 16 of the Electricity Regulation 2019/943 (ER), CACM should not be reduced to a matter of day-ahead (DA) and intraday (ID) market coupling but should continue to include in its scope the cross-zonal capacity computation, allocation and congestion management in the DA and ID markets (in particular RD&CT provisions). This is also a matter of consistency of measures for the DA and ID timeframes. (ii) In its proposal, ACER still includes in CACM 2.0 the guidelines for the capacity calculation for the DA and ID timeframes and for the bidding zone review, which are both congestion management measures as much as RD&CT. EDF therefore supports the consideration of all these measures in the same guideline for sake of consistency at least in the way proposed below. (iii) According to Article 16 of ER, congestion management has to be market-based, whereas SO GL is about network system security operation and not about market operations (SO GL is not a market code). Moving provisions about costly remedial actions (RD&CT) in SO GL entails the risk of inconsistency / disconnection between those and a global and efficient market-based approach. (iv) Whereas ID auctions are introduced in CACM 2.0, a clarification of the articulation/interaction between capacity calculation in ID and the RD&CT process (CROSA) is required. This interaction is not addressed in the current CACM 2.0 proposal, and associated provisions should better be added in CACM than in SO GL. EDF therefore proposes instead that the following two main sections remain in the CACM guideline: on the one hand, market coupling and, on the other, congestion management (gathering BZR process, capacity calculation and redispatching & countertrading). In this last subpart, a shortened version of former article 35 "Coordinated |