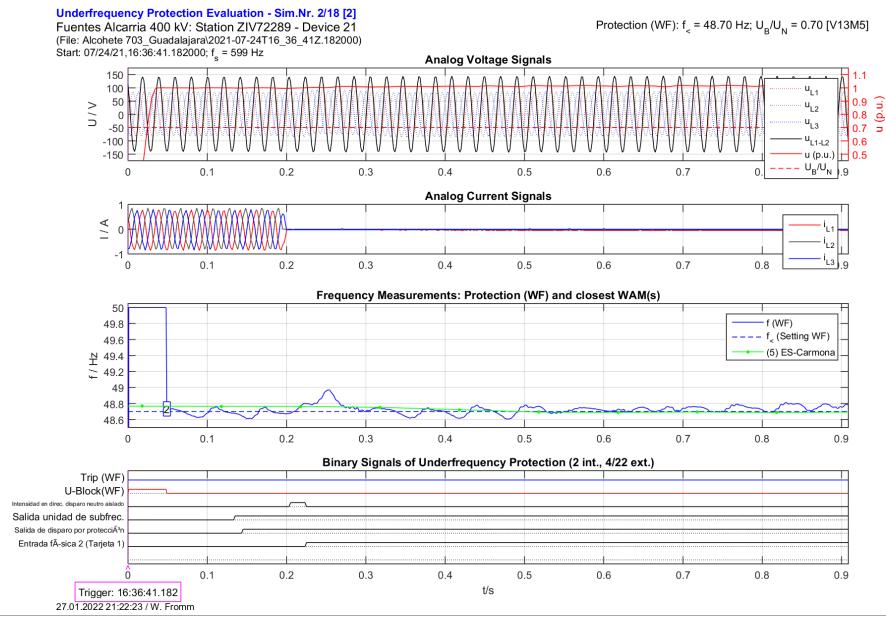

Annex 1: COMTRADE measurement evaluation Mogadouro LFDD relay

Annex 2: COMTRADE measurement evaluation Fuentes Alcarria LFDD relay

Annex 3: COMTRADE measurement evaluation Alarcos LFDD relay

Annex 4: COMTRADE measurement evaluation Arganda LFDD relay