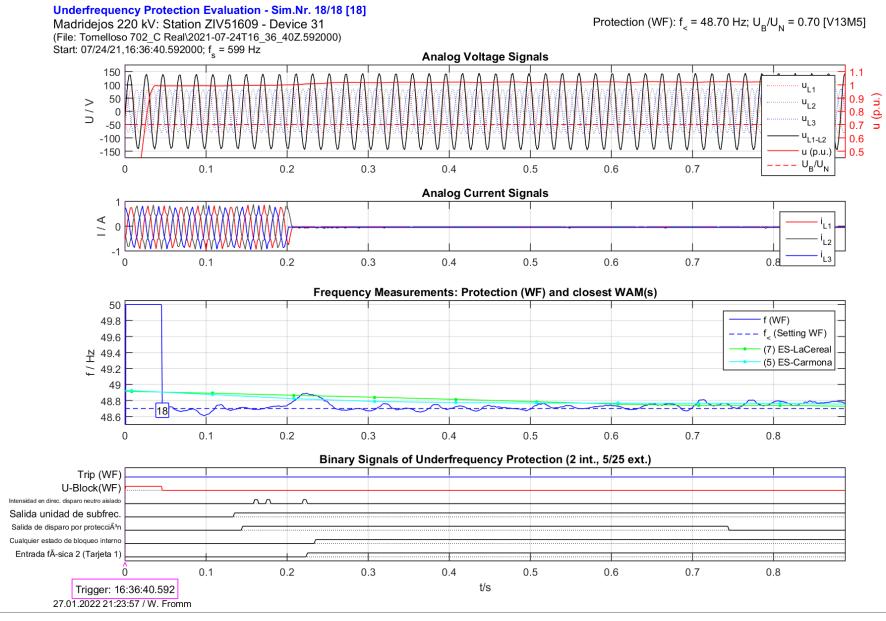

Annex 17: COMTRADE measurement evaluation Villimar LFDD relay

Annex 18: COMTRADE measurement evaluation Madridejos LFDD relay