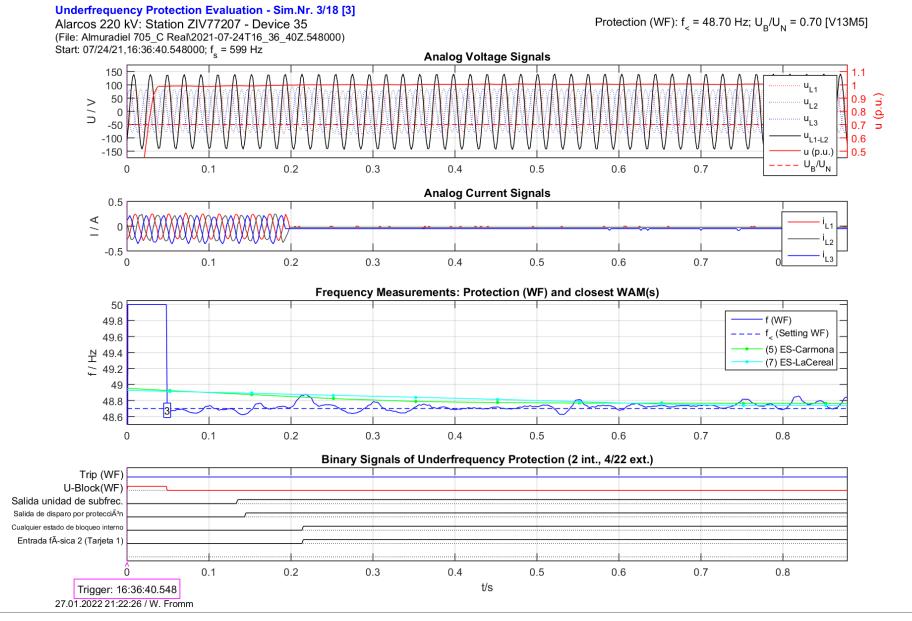

Annex 1: COMTRADE measurement evaluation Mogadouro LFDD relay

Annex 2: COMTRADE measurement evaluation Fuentes Alcarria LFDD relay

Annex 3: COMTRADE measurement evaluation Alarcos LFDD relay

Annex 4: COMTRADE measurement evaluation Arganda LFDD relay