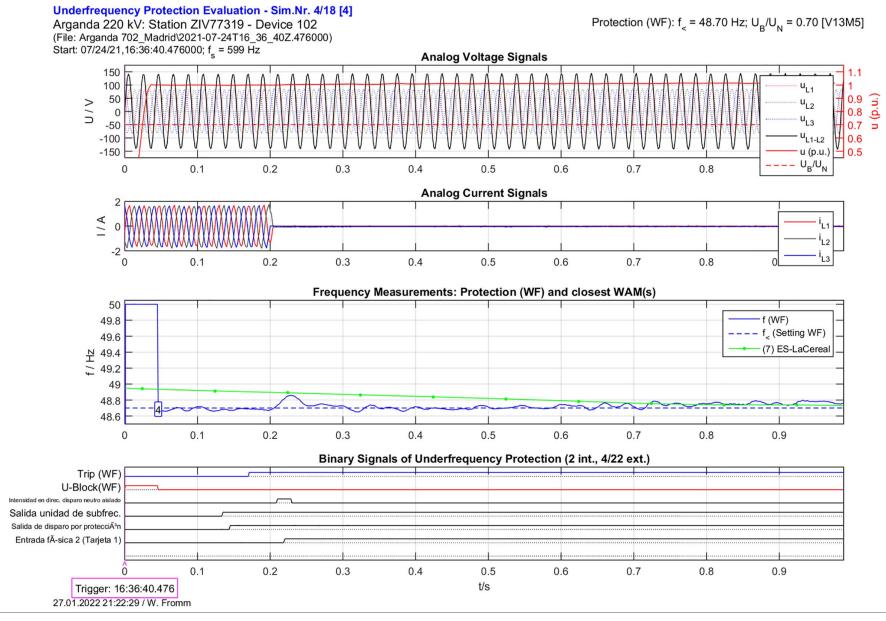

Annex 1: COMTRADE measurement evaluation Mogadouro LFDD relay

Annex 2: COMTRADE measurement evaluation Fuentes Alcarria LFDD relay

Annex 3: COMTRADE measurement evaluation Alarcos LFDD relay

Annex 4: COMTRADE measurement evaluation Arganda LFDD relay